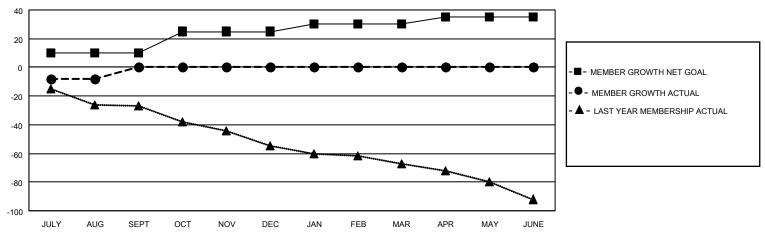

#### GOALS AND ACTUAL MEMBERS CUMULATIVE

| DROPPED CLUBS: 0 |    | 3 CLUBS OF 48 ADDED 1 OR<br>MORE NEW MEMBERS | GENDER DISTRIBUTION                |              |  |
|------------------|----|----------------------------------------------|------------------------------------|--------------|--|
|                  |    | MORE NEW MEMBERS                             | MALE 635 (75.78%)                  |              |  |
|                  |    |                                              | FEMALE                             | 203 (24.22%) |  |
| DROPPED MEMBERS  |    |                                              | NON BINARY                         | 0 (0.00%)    |  |
|                  |    |                                              | PREFER NOT TO ANSWER               | 0 (0.00%)    |  |
| DECEASED         | 2  |                                              |                                    |              |  |
| CLUB CANCELLED   | 0  | CLICK HERE FOR CUMULATIVE                    | TOTAL FAMILY UNIT MEMBERS 165      |              |  |
| OTHER            | 15 | MEMBERSHIP DATA                              |                                    |              |  |
| TOTAL            | 17 |                                              | FAMILY MEMBERS PAYING HALF DUES 83 |              |  |
|                  |    |                                              |                                    |              |  |